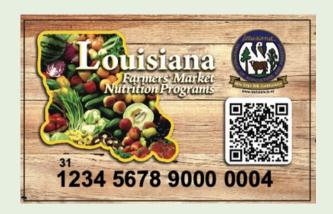

## FARMERS MARKET NUTRITION PROGRAM

With the Louisiana WIC Farmer's Market Nutrition Program (FMNP), participants 4 months and older are eligible to receive \$30 to purchase fresh produce directly from local farmers at participating farmer's markets and roadside stands.